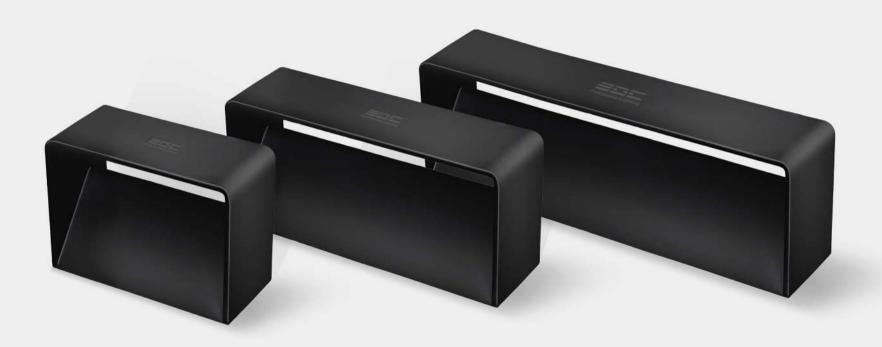

| P-Type       | Product Name                           | SKU      | ССТ | Length | Dimensions   | Power | CRI |
|--------------|----------------------------------------|----------|-----|--------|--------------|-------|-----|
| Wall-mounted | Indoor Rectangular Wall-Mounted Lights | 10203336 | DW  | 15 cm  | 15.5x6.10 cm | 6 W   | >80 |
| Wall-mounted | Indoor Rectangular Wall-Mounted Lights | 10203338 | ww  | 15 cm  | 15.5x6.10 cm | 6 W   | >80 |
| Wall-mounted | Indoor Rectangular Wall-Mounted Lights | 10203330 | DW  | 25 cm  | 25.5x6.10 cm | 12 W  | >80 |
| Wall-mounted | Indoor Rectangular Wall-Mounted Lights | 10203332 | ww  | 25 cm  | 25.5x6.10 cm | 12 W  | >80 |
| Wall-mounted | Indoor Rectangular Wall-Mounted Lights | 10203357 | DW  | 35 cm  | 35.5x6.10 cm | 18 W  | >80 |
| Wall-mounted | Indoor Rectangular Wall-Mounted Lights | 10203359 | ww  | 35 cm  | 35.5x6.10 cm | 18 W  | >80 |

### Indoor Rectangular

EDC Professional Lighting

| P-Type       | Product Name                           | SKU      | ССТ | Length | Dimensions   | Power | CRI |
|--------------|----------------------------------------|----------|-----|--------|--------------|-------|-----|
| Wall-mounted | Indoor Rectangular Wall-Mounted Lights | 10203333 | DW  | 60 cm  | 60.5x6.10 cm | 24 W  | >80 |
| Wall-mounted | Indoor Rectangular Wall-Mounted Lights | 10203335 | WW  | 60 cm  | 60.5x6.10 cm | 24 W  | >80 |