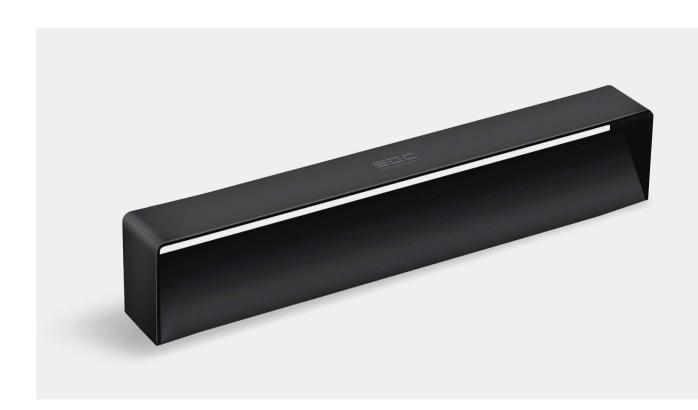

| P-Type       | Product Name                           | SKU      | CCT | Length | Dimensions   | Power | CRI |
|--------------|----------------------------------------|----------|-----|--------|--------------|-------|-----|
| Wall-mounted | Indoor Rectangular Wall-Mounted Lights | 10203942 | WW  | 15 cm  | 15.5x6.10 cm | 6 W   | >80 |
| Wall-mounted | Indoor Rectangular Wall-Mounted Lights | 10203943 | ww  | 25 cm  | 25.5x6.10 cm | 12 W  | >80 |
| Wall-mounted | Indoor Rectangular Wall-Mounted Lights | 10203944 | WW  | 35 cm  | 35.5x6.10 cm | 18 W  | >80 |

### Indoor Rectangular

EDC Professional Lighting

| P-Type       | Product Name                           | SKU      | ССТ | Length | Dimensions   | Power | CRI |
|--------------|----------------------------------------|----------|-----|--------|--------------|-------|-----|
| Wall-mounted | Indoor Rectangular Wall-Mounted Lights | 10203945 | ww  | 60 cm  | 60.5x6.10 cm | 24 W  | >80 |