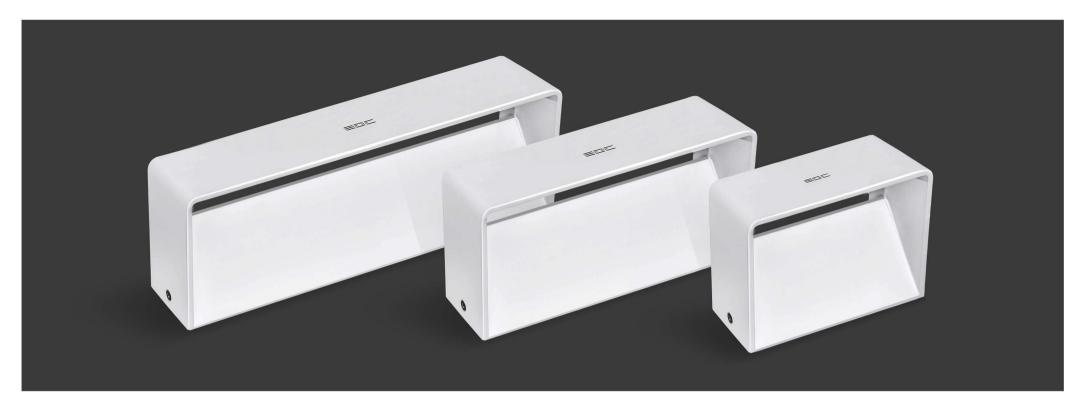

### Indoor Rectangular

EDC Professional Lighting

| P-Type       | Product Name                           | SKU      | ССТ | Length | Dimensions   | Power | CRI |
|--------------|----------------------------------------|----------|-----|--------|--------------|-------|-----|
| Wall-mounted | Indoor Rectangular Wall-Mounted Lights | 10203333 | DW  | 60 cm  | 60.5x6.10 cm | 24 W  | >80 |
| Wall-mounted | Indoor Rectangular Wall-Mounted Lights | 10203335 | WW  | 60 cm  | 60.5x6.10 cm | 24 W  | >80 |

### Indoor Rectangular

EDC Professional Lighting

| P-Type       | Product Name                           | SKU      | ССТ | Length | Dimensions   | Power | CRI |
|--------------|----------------------------------------|----------|-----|--------|--------------|-------|-----|
| Wall-mounted | Indoor Rectangular Wall-Mounted Lights | 10203945 | ww  | 60 cm  | 60.5x6.10 cm | 24 W  | >80 |