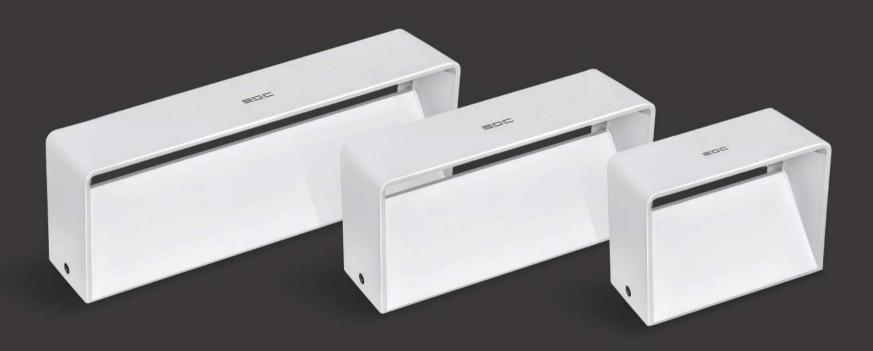

### Indoor Rectangular

EDC Professional Lighting

| P-Type       | Product Name                           | SKU      | ССТ | Length | Dimensions   | Power | CRI |
|--------------|----------------------------------------|----------|-----|--------|--------------|-------|-----|
| Wall-mounted | Indoor Rectangular Wall-Mounted Lights | 10203333 | DW  | 60 cm  | 60.5x6.10 cm | 24 W  | >80 |
| Wall-mounted | Indoor Rectangular Wall-Mounted Lights | 10203335 | WW  | 60 cm  | 60.5x6.10 cm | 24 W  | >80 |

### Indoor Rectangular

EDC Professional Lighting

| P-Type       | Product Name                           | SKU      | ССТ | Length | Dimensions   | Power | CRI |
|--------------|----------------------------------------|----------|-----|--------|--------------|-------|-----|
| Wall-mounted | Indoor Rectangular Wall-Mounted Lights | 10203945 | ww  | 60 cm  | 60.5x6.10 cm | 24 W  | >80 |