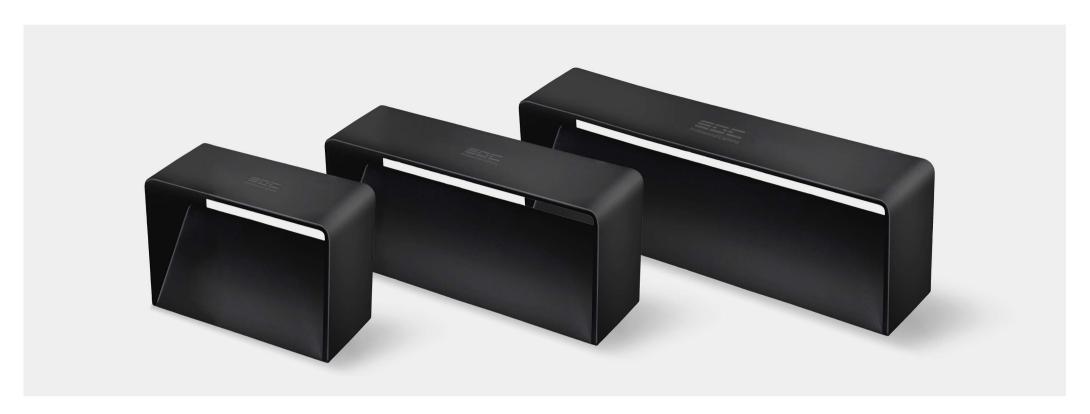

### Indoor Rectangular

EDC Professional Lighting

| P-Type       | Product Name                           | SKU      | ССТ | Length | Dimensions   | Power | CRI |
|--------------|----------------------------------------|----------|-----|--------|--------------|-------|-----|
| Wall-mounted | Indoor Rectangular Wall-Mounted Lights | 10203333 | DW  | 60 cm  | 60.5x6.10 cm | 24 W  | >80 |
| Wall-mounted | Indoor Rectangular Wall-Mounted Lights | 10203335 | WW  | 60 cm  | 60.5x6.10 cm | 24 W  | >80 |

### Indoor Rectangular

EDC Professional Lighting

| P-Type       | Product Name                           | SKU      | ССТ | Length | Dimensions   | Power | CRI |
|--------------|----------------------------------------|----------|-----|--------|--------------|-------|-----|
| Wall-mounted | Indoor Rectangular Wall-Mounted Lights | 10203945 | ww  | 60 cm  | 60.5x6.10 cm | 24 W  | >80 |