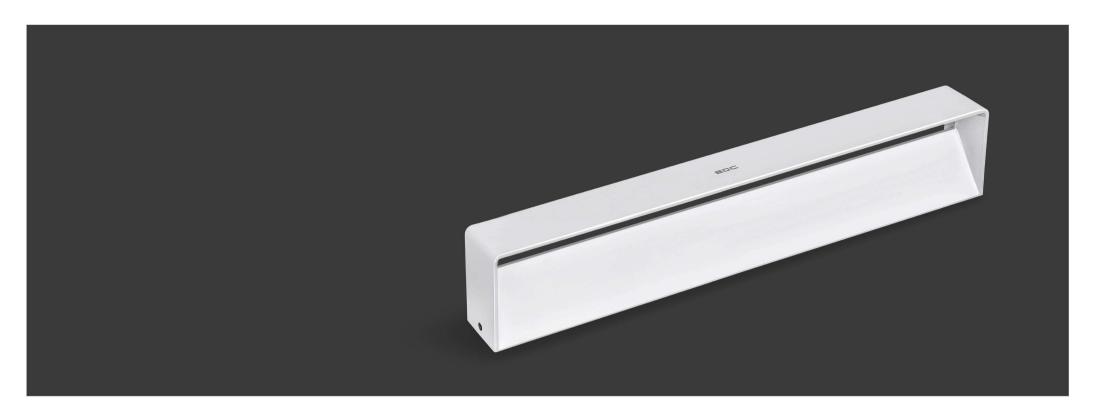

### Indoor Rectangular

EDC Professional Lighting

| P-Type       | Product Name                           | SKU      | ССТ | Length | Dimensions   | Power | CRI |
|--------------|----------------------------------------|----------|-----|--------|--------------|-------|-----|
| Wall-mounted | Indoor Rectangular Wall-Mounted Lights | 10203333 | DW  | 60 cm  | 60.5x6.10 cm | 24 W  | >80 |
| Wall-mounted | Indoor Rectangular Wall-Mounted Lights | 10203335 | WW  | 60 cm  | 60.5x6.10 cm | 24 W  | >80 |

### Indoor Rectangular

EDC Professional Lighting

| P-Type       | Product Name                           | SKU      | ССТ | Length | Dimensions   | Power | CRI |
|--------------|----------------------------------------|----------|-----|--------|--------------|-------|-----|
| Wall-mounted | Indoor Rectangular Wall-Mounted Lights | 10203945 | ww  | 60 cm  | 60.5x6.10 cm | 24 W  | >80 |